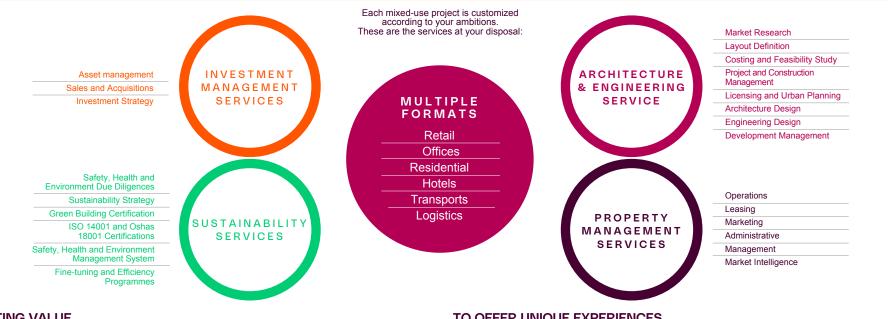

#### **OUR EXPERIENCE**

CITYLIFE SHOPPING DISTRICT · ITALY

Part of the most emblematic project of urban renovation in Milan, CityLife Shopping District is the largest and most innovative urban shopping district in Italy. The pulsing soul of CityLife, the Shopping District offers to the catchment area of 700,000 people 100 units across 32,000 m<sup>2</sup> of GLA dedicated to shopping, dining, services, free time and entertainment, all of these carefully selected in line with the project's premium positioning and innovative context.